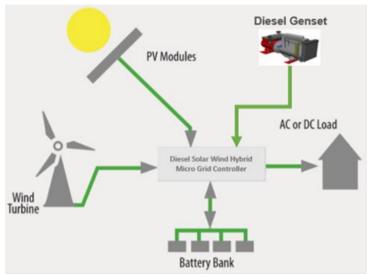

#### Where We want to be?

- Specifically 17.5 MW of RE and 10 MW/20 MWh Energy storage added to the Tongatapu system
- Measure 50% or more of electricity generation from RE
- Achievable Through significant donor, private sector investment and a dedicated implementation team
- Relative Socio-economic benefits through tariff stability due to less impact of oil price shock
- Time Bound before the end of 2020