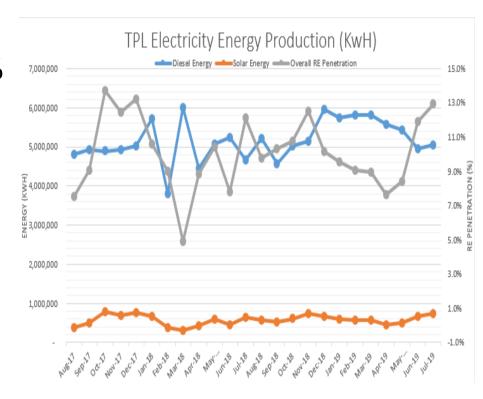

#### Tonga's Renewable Energy Penetration

- Over 13% now
- Best month achieved is 14% 16%
- Diesel Generation RE absorption limit reached (4.3MW)
- 17.7 MW of Diesel Capacity Installed
- 7.5 MW of RE Installed On-grid (Solar PV, Wind, IPP)
- 1.8 MW/1.6 MWh Total BESS Installed