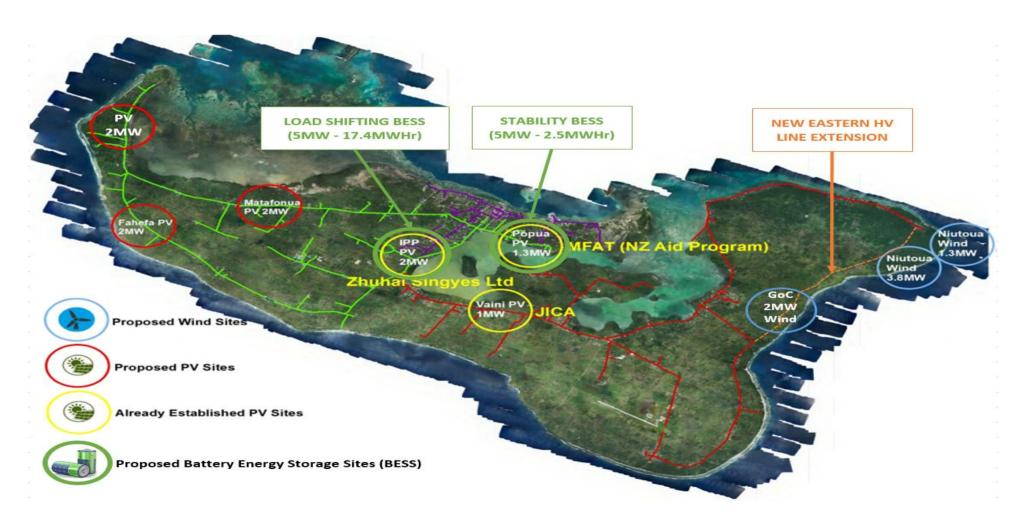

#### Where We want to be?

- Specifically 17.5 MW of RE and 10 MW/20 MWh Energy storage added to the Tongatapu system
- Measure 50% or more of electricity generation from RE
- Achievable Through significant donor, private sector investment and a dedicated implementation team
- Relative Socio-economic benefits through tariff stability due to less impact of oil price shock
- Time Bound before the end of 2020

## Renewable Energy Road Map

Hybrid System Plan to reach 50% Renewable Penetration by 2020